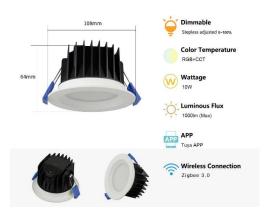

## **Product Data Sheet**

| Product description                             | Zigbee 90mm smart                                                      | full colour downlights |                 |
|-------------------------------------------------|------------------------------------------------------------------------|------------------------|-----------------|
| Brand                                           | EyZEE                                                                  | www.eyzee.au           |                 |
| ID number / Model                               | DL41-03-10-R-ZB                                                        |                        |                 |
| Connectivity                                    | Zigbee                                                                 |                        |                 |
| Wireless protocol                               | IEEE 802.15.4                                                          |                        | Help (          |
| Prefered Phone App                              | TUYA Smart Life                                                        |                        |                 |
| App requirements                                | iOS or Android                                                         | QR code >>>            | 93.0000         |
| Works all major Voice Assistants                | YES                                                                    |                        |                 |
| Works with Home Assistant (HA)                  | YES                                                                    |                        | THE MOTE PAYAGE |
| Works with Apple HomeKit via HomeKit Zigbee hub | YES                                                                    |                        |                 |
| Technical Specifications:                       |                                                                        |                        |                 |
| Ceiling cut-out diameter                        | 90mm                                                                   |                        |                 |
| LED power                                       | 10w                                                                    |                        |                 |
| Lumens                                          | 800                                                                    |                        |                 |
| Supply voltage                                  | AC 200-240V 50/60Hz                                                    |                        |                 |
| Lead length with AU Plug attached               | 600mm                                                                  |                        |                 |
| Weight                                          |                                                                        |                        |                 |
| Diamensions (Outer rim dia x height)            | 108mm x 64mm                                                           |                        |                 |
| White colour temp range                         | 3000k - 6000k                                                          | Via App                |                 |
| RGB Colour range                                | 16 million+                                                            | Via App                |                 |
| Dimmable                                        | Yes                                                                    |                        |                 |
| IP Rating                                       | IP44 below ceiling                                                     | IP20 above ceiling     |                 |
| IC Rating                                       | IC-4                                                                   | Insulation can contact |                 |
| CRI Rating (colour rendering index)             | 80+                                                                    |                        |                 |
| Beam angle                                      | 90 deg                                                                 |                        |                 |
| Estimated life span                             | 30000hrs                                                               | 4 hours day for 20yrs  |                 |
| Reset network pairing process                   | Turn off/on rapidly 5 times Light pulsates gently when in pairing mode |                        |                 |
| Location of EESS compliance folder              | https://smarthomesmatter.com.au/pages/links                            |                        |                 |

## product dimensions