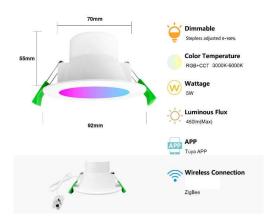

## **Product Data Sheet**

| Product description                             | Zigbee 70mm smart full colour downlights                               |                        |                 |  |
|-------------------------------------------------|------------------------------------------------------------------------|------------------------|-----------------|--|
| Brand                                           | EyZEE                                                                  | www.eyzee.au           |                 |  |
| ID number / Model                               | DL01-02-05-F-ZB                                                        |                        |                 |  |
| Connectivity                                    | Zigbee                                                                 |                        | <b>一种的人的工作的</b> |  |
| Wireless protocol                               | IEEE 802.15.4                                                          |                        |                 |  |
| Prefered Phone App                              | TUYA Smart Life                                                        |                        |                 |  |
| App requirements                                | iOS or Android                                                         | QR code >>>            | 9200000         |  |
| Works all major Voice Assistants                | YES                                                                    |                        |                 |  |
| Works with Home Assistant (HA)                  | YES                                                                    |                        | TET ADTERNATION |  |
| Works with Apple HomeKit via HomeKit Zigbee hub | YES                                                                    |                        |                 |  |
| Technical Specifications:                       |                                                                        |                        |                 |  |
| Ceiling cut-out diameter                        | 70mm                                                                   |                        |                 |  |
| LED power                                       | 5w                                                                     |                        |                 |  |
| Lumens                                          | 400                                                                    |                        |                 |  |
| Supply voltage                                  | AC 200-240V 50/60Hz                                                    |                        |                 |  |
| Lead length with AU Plug attached               | 600mm                                                                  |                        |                 |  |
| Weight                                          |                                                                        |                        |                 |  |
| Diamensions (Outer rim dia x Height)            | 92mm x 55mm                                                            |                        |                 |  |
| White colour temp range                         | 3000k - 6000k                                                          | Via App                |                 |  |
| RGB Colour range                                | 16 million+                                                            | Via App                |                 |  |
| Dimmable                                        | Yes                                                                    |                        |                 |  |
| IP Rating                                       | IP44 below ceiling                                                     | IP20 above ceiling     |                 |  |
| IC Rating                                       | IC-4                                                                   | Insulation can contact |                 |  |
| CRI Rating (colour rendering index)             | 80+                                                                    |                        |                 |  |
| Beam angle                                      | 90 deg                                                                 |                        |                 |  |
| Estimated life span                             | 30000hrs                                                               | 4 hours day for 20yrs  |                 |  |
| Reset network pairing process                   | Turn off/on rapidly 5 times Light pulsates gently when in pairing mode |                        |                 |  |
| Location of EESS compliance folder              | https://smarthomesmatter.com.au/pages/links                            |                        |                 |  |

## product dimensions